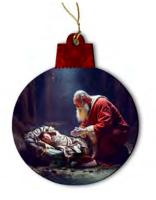

#### **Framed Canvas Prints**

| NW-###A | 5x7   | \$25  |
|---------|-------|-------|
| NW-##B  | 8x10  | \$37  |
| NW-##D  | 12x16 | \$61  |
| NW-###F | 16x20 | \$121 |

15oz Mugs MUG15-### \$16

**Christmas Ornaments** ORNC-###

Homecoming Scripture NW-CP9

Santa at the Manger NW-CP5

The Good Shepherd NW-HD2

The Resurrection NW-803

Visit our website for more inspirational art!